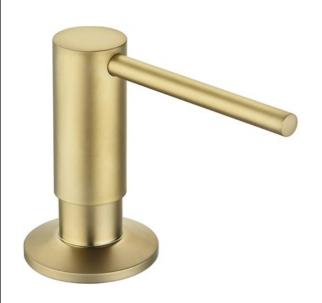

## **FEATURES**

ABOVE THE COUNTER RE-FILL -- The soap dispenser for kitchen sink replacement with pull-out removable pump head makes refilling this sink soap dispenser a freeze. No more crawling under the sink.

EASY TO PUMP -- This soap dispenser has a 3-inch nozzle that reaches over the sink, the pump head swivels 360 degrees. You can pump it and output a suitable amount of soap easily. There is no leak, clog or jam when pressing for soap.

LARGER VOLUME --The soap dispenser for kitchen sink has large capacity (17 oz) bottle, 3" nozzle. Dish soap can be pumped into the sink manufactured with quality materials works as a soap dispenser or as a lotion dispenser.