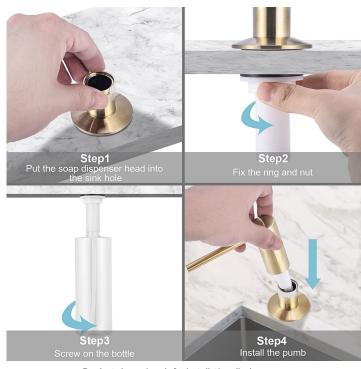

## BRUSHED GOLD MANUAL SOAP DISPENSER SPECIFICATIONS

Product shown is only for installation display purpose

## Specs

Refill from the top, Large Capacity bottle: 500 ml (17oz) Material: Brass (Lead-free)

Simple Installation and requires only one hole

Can be repeatedly used to add equipment soap hand sanitizer, shampoo, shower gel, etc. And perfect for any at home cleaning, cooking, or DIY uses.

## **FEATURES**

ABOVE THE COUNTER RE-FILL -- The soap dispenser for kitchen sink replacement with pull-out removable pump head makes refilling this sink soap dispenser a freeze. No more crawling under the sink.

EASY TO PUMP -- This soap dispenser has a 3-inch nozzle that reaches over the sink, the pump head swivels 360 degrees. You can pump it and output a suitable amount of soap easily. There is no leak, clog or jam when pressing for soap.

LARGER VOLUME --The soap dispenser for kitchen sink has large capacity (17 oz) bottle, 3" nozzle. Dish soap can be pumped into the sink manufactured with quality materials works as a soap dispenser or as a lotion dispenser.